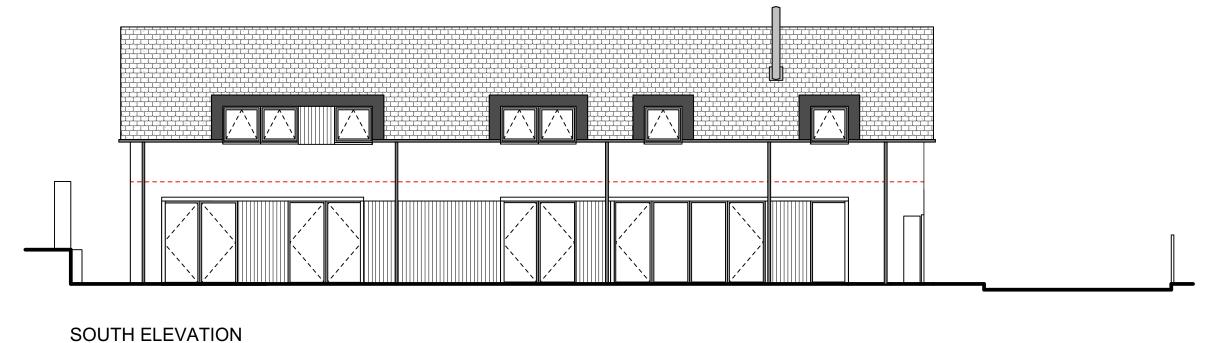

## Proposed 2 dwellings on land to the rear of Geggs Corner East Hendred

Plot 1: Elevations

The Malthouse 60 East St. Helen Street Abingdon, Oxfordshire, OX14 5EB Tel (01235) 523139 Fax (01235) 521662

ARCHITECTS AND TOWN PLANNERS