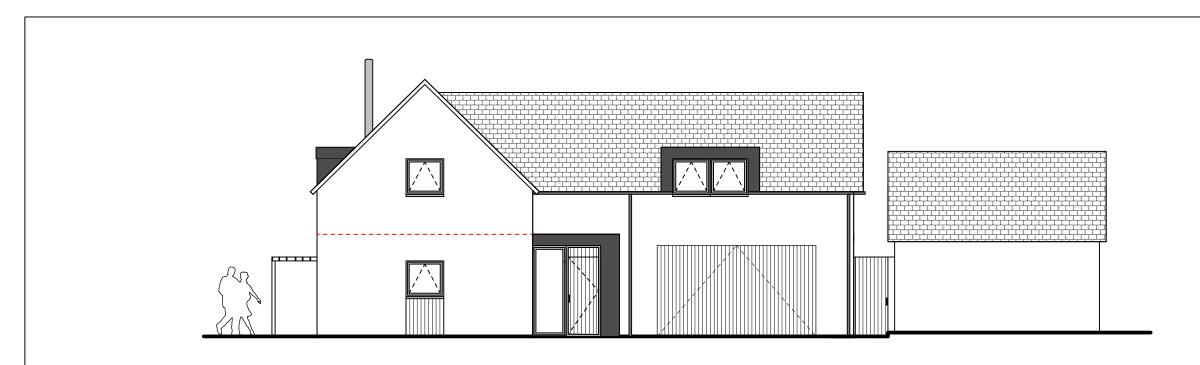

**EAST ELEVATION** 

This drawing is the copyright of West Waddy: ADP and may not be copied or reproduced without written permission. The Copyright Order 1990 provides for the Planning Authority to copy and distribute drawings for public inspection in relation to a Planning Application only if those copies are marked in the following manner:

## Proposed 2 dwellings on land to the rear of Geggs Corner East Hendred

Plot 1: Elevations

The Malthouse 60 East St. Helen Street Abingdon, Oxfordshire, OX14 5EB Tel (01235) 523139 Fax (01235) 521662

ARCHITECTS AND TOWN PLANNERS